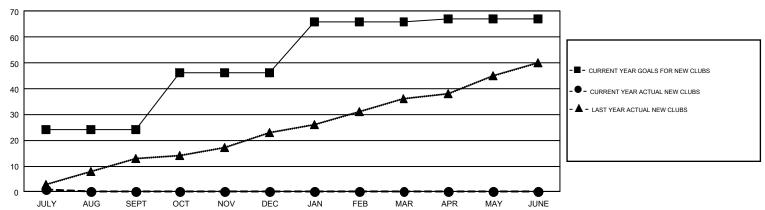

## GOALS AND ACTUAL NEW CLUBS CUMULATIVE

| DROPPED CLUBS: 9  DROPPED MEMBERS |       | 826 CLUBS OF 2,661 ADDED 1 OR<br>MORE NEW MEMBERS | GENDER DISTI<br>MALE<br>FEMALE   | 77,900 (72.43%)<br>29,651 (27.57%) |        |
|-----------------------------------|-------|---------------------------------------------------|----------------------------------|------------------------------------|--------|
| DECEASED                          | 8     | CLICK HERE FOR CUMULATIVE                         | TOTAL FAMILY UNIT MEMBERS        |                                    | 13,658 |
| CLUB CANCELLED 0                  |       | MEMBERSHIP DATA                                   |                                  |                                    |        |
| OTHER                             | 1,609 |                                                   | FAMILY MEMBERS PAYING HALF  DUES |                                    | 8,083  |
| TOTAL                             | 1,617 |                                                   |                                  |                                    |        |