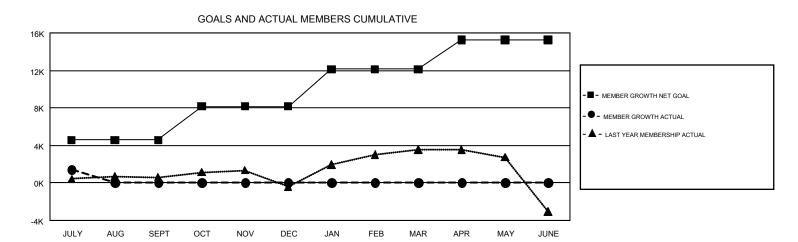

## REPORT DOES NOT INCLUDE CLUBS IN UNDISTRICTED AREAS.

| Clubs         |               |             |               | Members               |                           |                         |                                                    |  |
|---------------|---------------|-------------|---------------|-----------------------|---------------------------|-------------------------|----------------------------------------------------|--|
|               | RESULTS FOR   | R 2019-2020 |               | RESULTS FOR 2019-2020 |                           |                         |                                                    |  |
| QUARTER       | NEW CLUB GOAL | NEW CLUBS   | DROPPED CLUBS | QUARTER               | MEMBER GROWTH NET<br>GOAL | MEMBER GROWTH<br>ACTUAL | DROPPED<br>MEMBERS ACTUAL<br>(including transfers) |  |
| JULY/AUG/SEPT | 24            | 1           | 9             | JULY/AUG/SEPT         | 4575                      | 3,173                   | 1,618                                              |  |
| OCT/NOV/DEC   | 22            | 0           | 0             | OCT/NOV/DEC           | 3585                      | 0                       | 0                                                  |  |
| JAN/FEB/MAR   | 20            | 0           | 0             | JAN/FEB/MAR           | 3970                      | 0                       | 0                                                  |  |
| APR/MAY/JUNE  | 1             | 0           | 0             | APR/MAY/JUNE          | 3110                      | 0                       | 0                                                  |  |